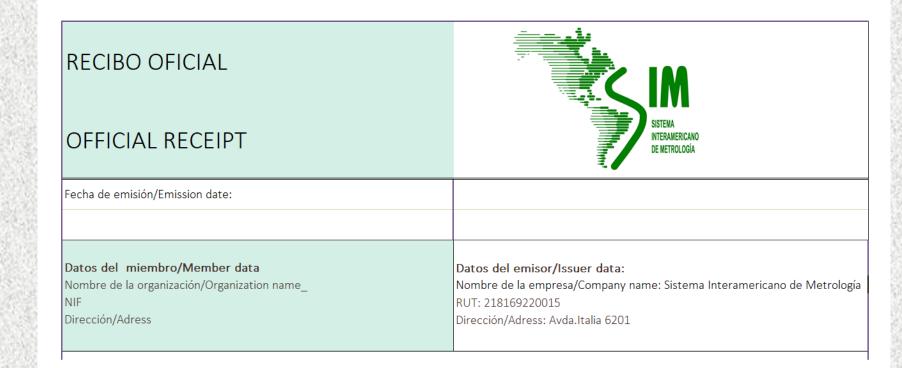

Banco Intermediario/Intermediary Bank:

JP Morgan Chase Bank N.A. Ciudad: New York Swift Code: CHASUS33 ABA: 021000021

Once the money is received an official receipt will be issued Una vez recibido el dinero se emitirá un recibo oficial Los cargos por servicios bancarios correrán a cargo del miembro Bank service charges shall be borne by the member

Recibi del miembro mencionado la suma de U\$S ...... por concepto de la cuota de membresía anual del SIM correspondiente al año 2020.

I have received from the mentioned member the sum of U\$S ..... for membership annual fee corresponding to the year 2020.

SIM Executive Secretary